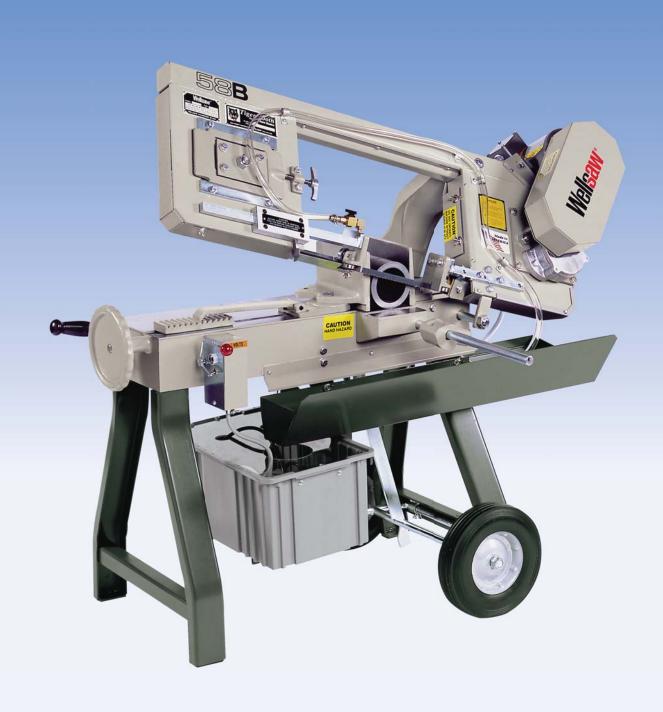

## 58BD & 58BW Portable/Convertible Manual Bandsaw

## Model 58BD & 58BW Bandsaws

Rigid Welded Steel Frame & Bed

Convertible (Horizontal/Vertical)

Mobile - Includes Retractable Wheels and Pull Handle

Hydraulic Feed Control with Adjustable Counterbalance Spring

**Work Table for Vertical Operation** 

Adjustable Stock Stop

**Ball Bearing Blade Guides** 

Baldor® Blade Motor

**Three Band Speeds** 

Blade Brush

Safety Switch and Overload Protection

**Quick Acting Vise** 

**Precision Ground Bed** 

**Replaceable Pivot Bar and Bushings** 

Auto Shut-Off at End of Cut

OSHA Blade Guards

Tiger Tooth® Blade

Floor Area 26"W x 54"L

**Shipping Weights** 

**Vise Control** 

58BD 350 Lbs. 58BW 385 Lbs.

**The Wellsaw Model 58B** is available in Wet (flood coolant) or Dry sawing configurations. This rugged model provides large capacity yet is highly portable. Our most versatile machine, it quickly converts from horizontal to vertical operation.