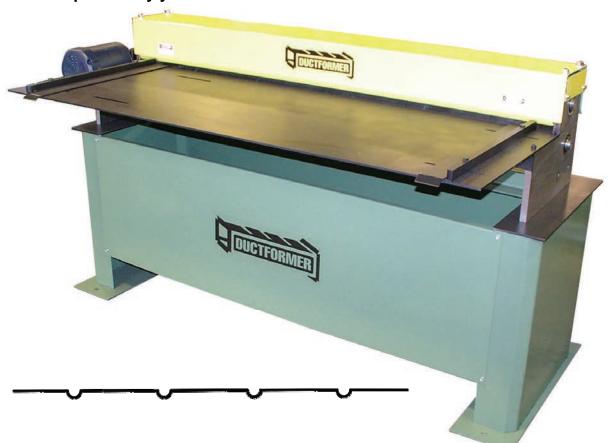

## **DUCT BEADER**

NO MORE CROSS BREAKING. Ductformer's New Sheet Beader is designed to bead up to 16 gauge mild steel sheets in a single pass through operation. The simplistic yet heavy duty design will make this machine a staple of any sheet metal shop for many years to come.

## **Features**

Adjustable Depth Beads on 12" Centers Smooth, Quiet & Dependable Operation Heavy Duty Construction
All Gear Drive
Self-adjusting Full Gauge Range
Oil Bath Reducer Drive
24" Infeed Table
Hardened Tool Steel Guides

## **Specifications**

| Gauge Range     | 16 Ga.       |
|-----------------|--------------|
| Part Width      | 60"          |
| Passline Height | 34 1/2"      |
| Machine Length  | 38"          |
| Machine Width   | 81"          |
| Motor           | 1 Hp         |
| Voltage         | 115v         |
| Electrical      | Single Phase |
| Shipping Weight | 1,400 Pounds |
| Line Speed      | 48 FPM       |